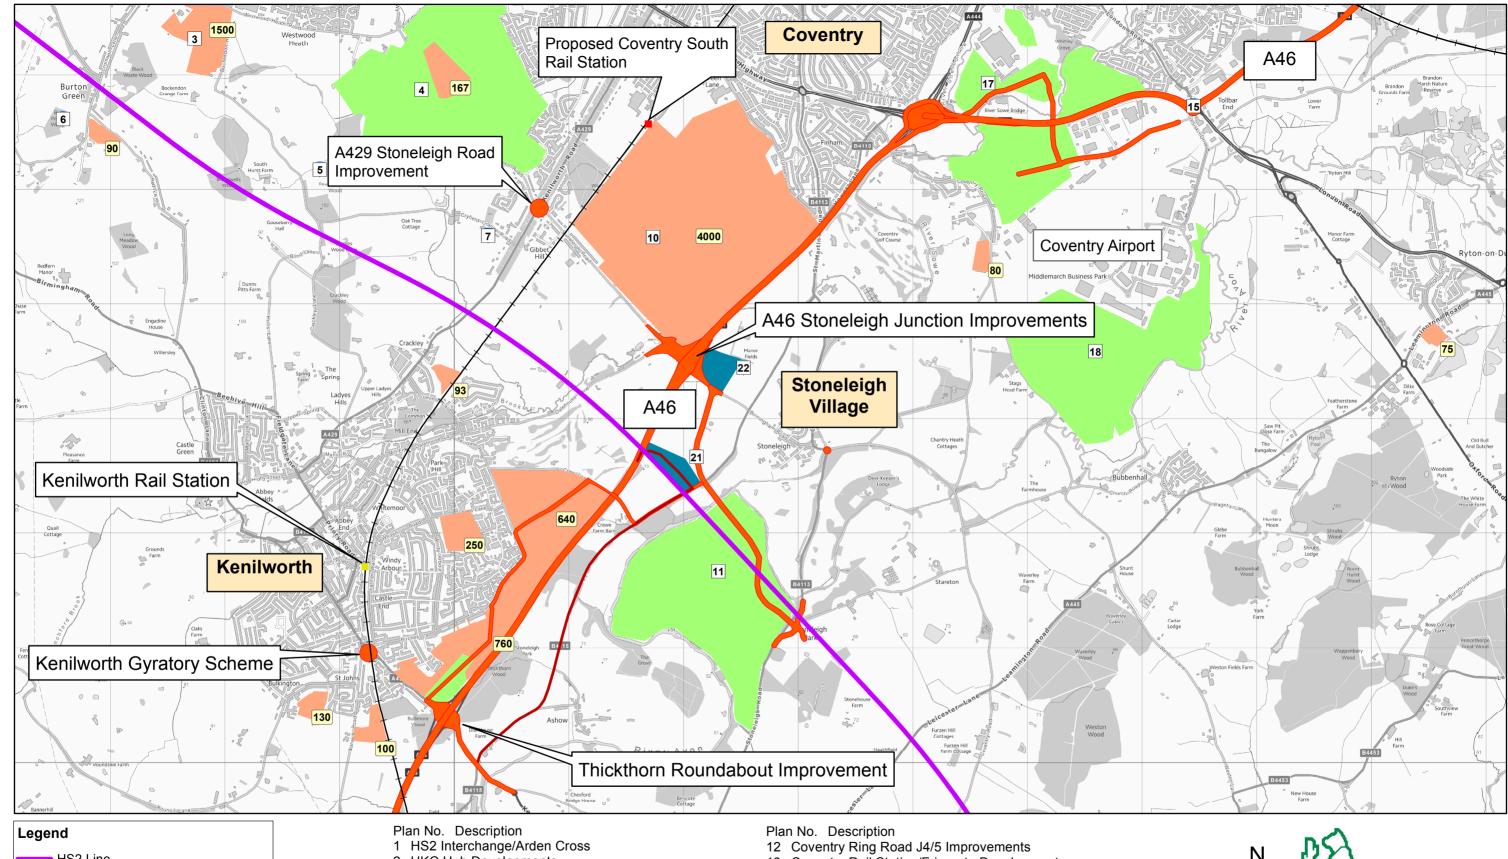

## A46 Stoneleigh Junction; Key Considerations and Other Planned Infrastructure

- 2 UKC Hub Developments
- Westwood Heath Road Residential
- University of Warwick Campus Expansion
- Commercial Estates Group Safeguarded Land (residential) 15 Completed Tollbar End Junction improvements
- 6 Burrows Hill Residential
- Coventry South Railway Station
- 8 Increased Parking at Tile Hill Station
- 9 Heyford Developments Cromwell Lane Residential Site 10 Kings Hill Residential Development
- 11 Stoneleigh Park Developments (HS2 impacts)

- 13 Coventry Rail Station/Friargate Developments
- 14 HE upgrade of A46 to Expressway Standard incl. Binley and Walsgrave junction improvements
- 16 HE improved capacity provision; M6 J2-J4
- 17 JLR facilities at Whitley South (incl. World Headquarters)
- 18 Gateway South
- 19 Keresley SUE
- 20 Eastern Green SUE (incl. 15ha employment)
- 21 HS2 Construction Compound
- 22 Rugby Farmers Market Relocation