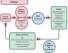

### Risk Management in Warwickshire -Reviewing Our Risks

his management derning is the way that an identify an intrawage the inter that input in our communities intelligent designations in identified and place and the analysis of communities businesses, hardings and a numerous supplication.

\_ ... ... ...

to mellocking arrapply is about in the chart below.