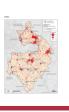

### Risk Management in Warwickshire -Reviewing Our Risks

his management derning is the way that an identify an intrawage the inter that input in our communities intelligent designations in identified and place and the analysis of communities businesses, hardings and a numerous supplication.

\_ ... ... ...

to mellocking arrapply is about in the chart below.