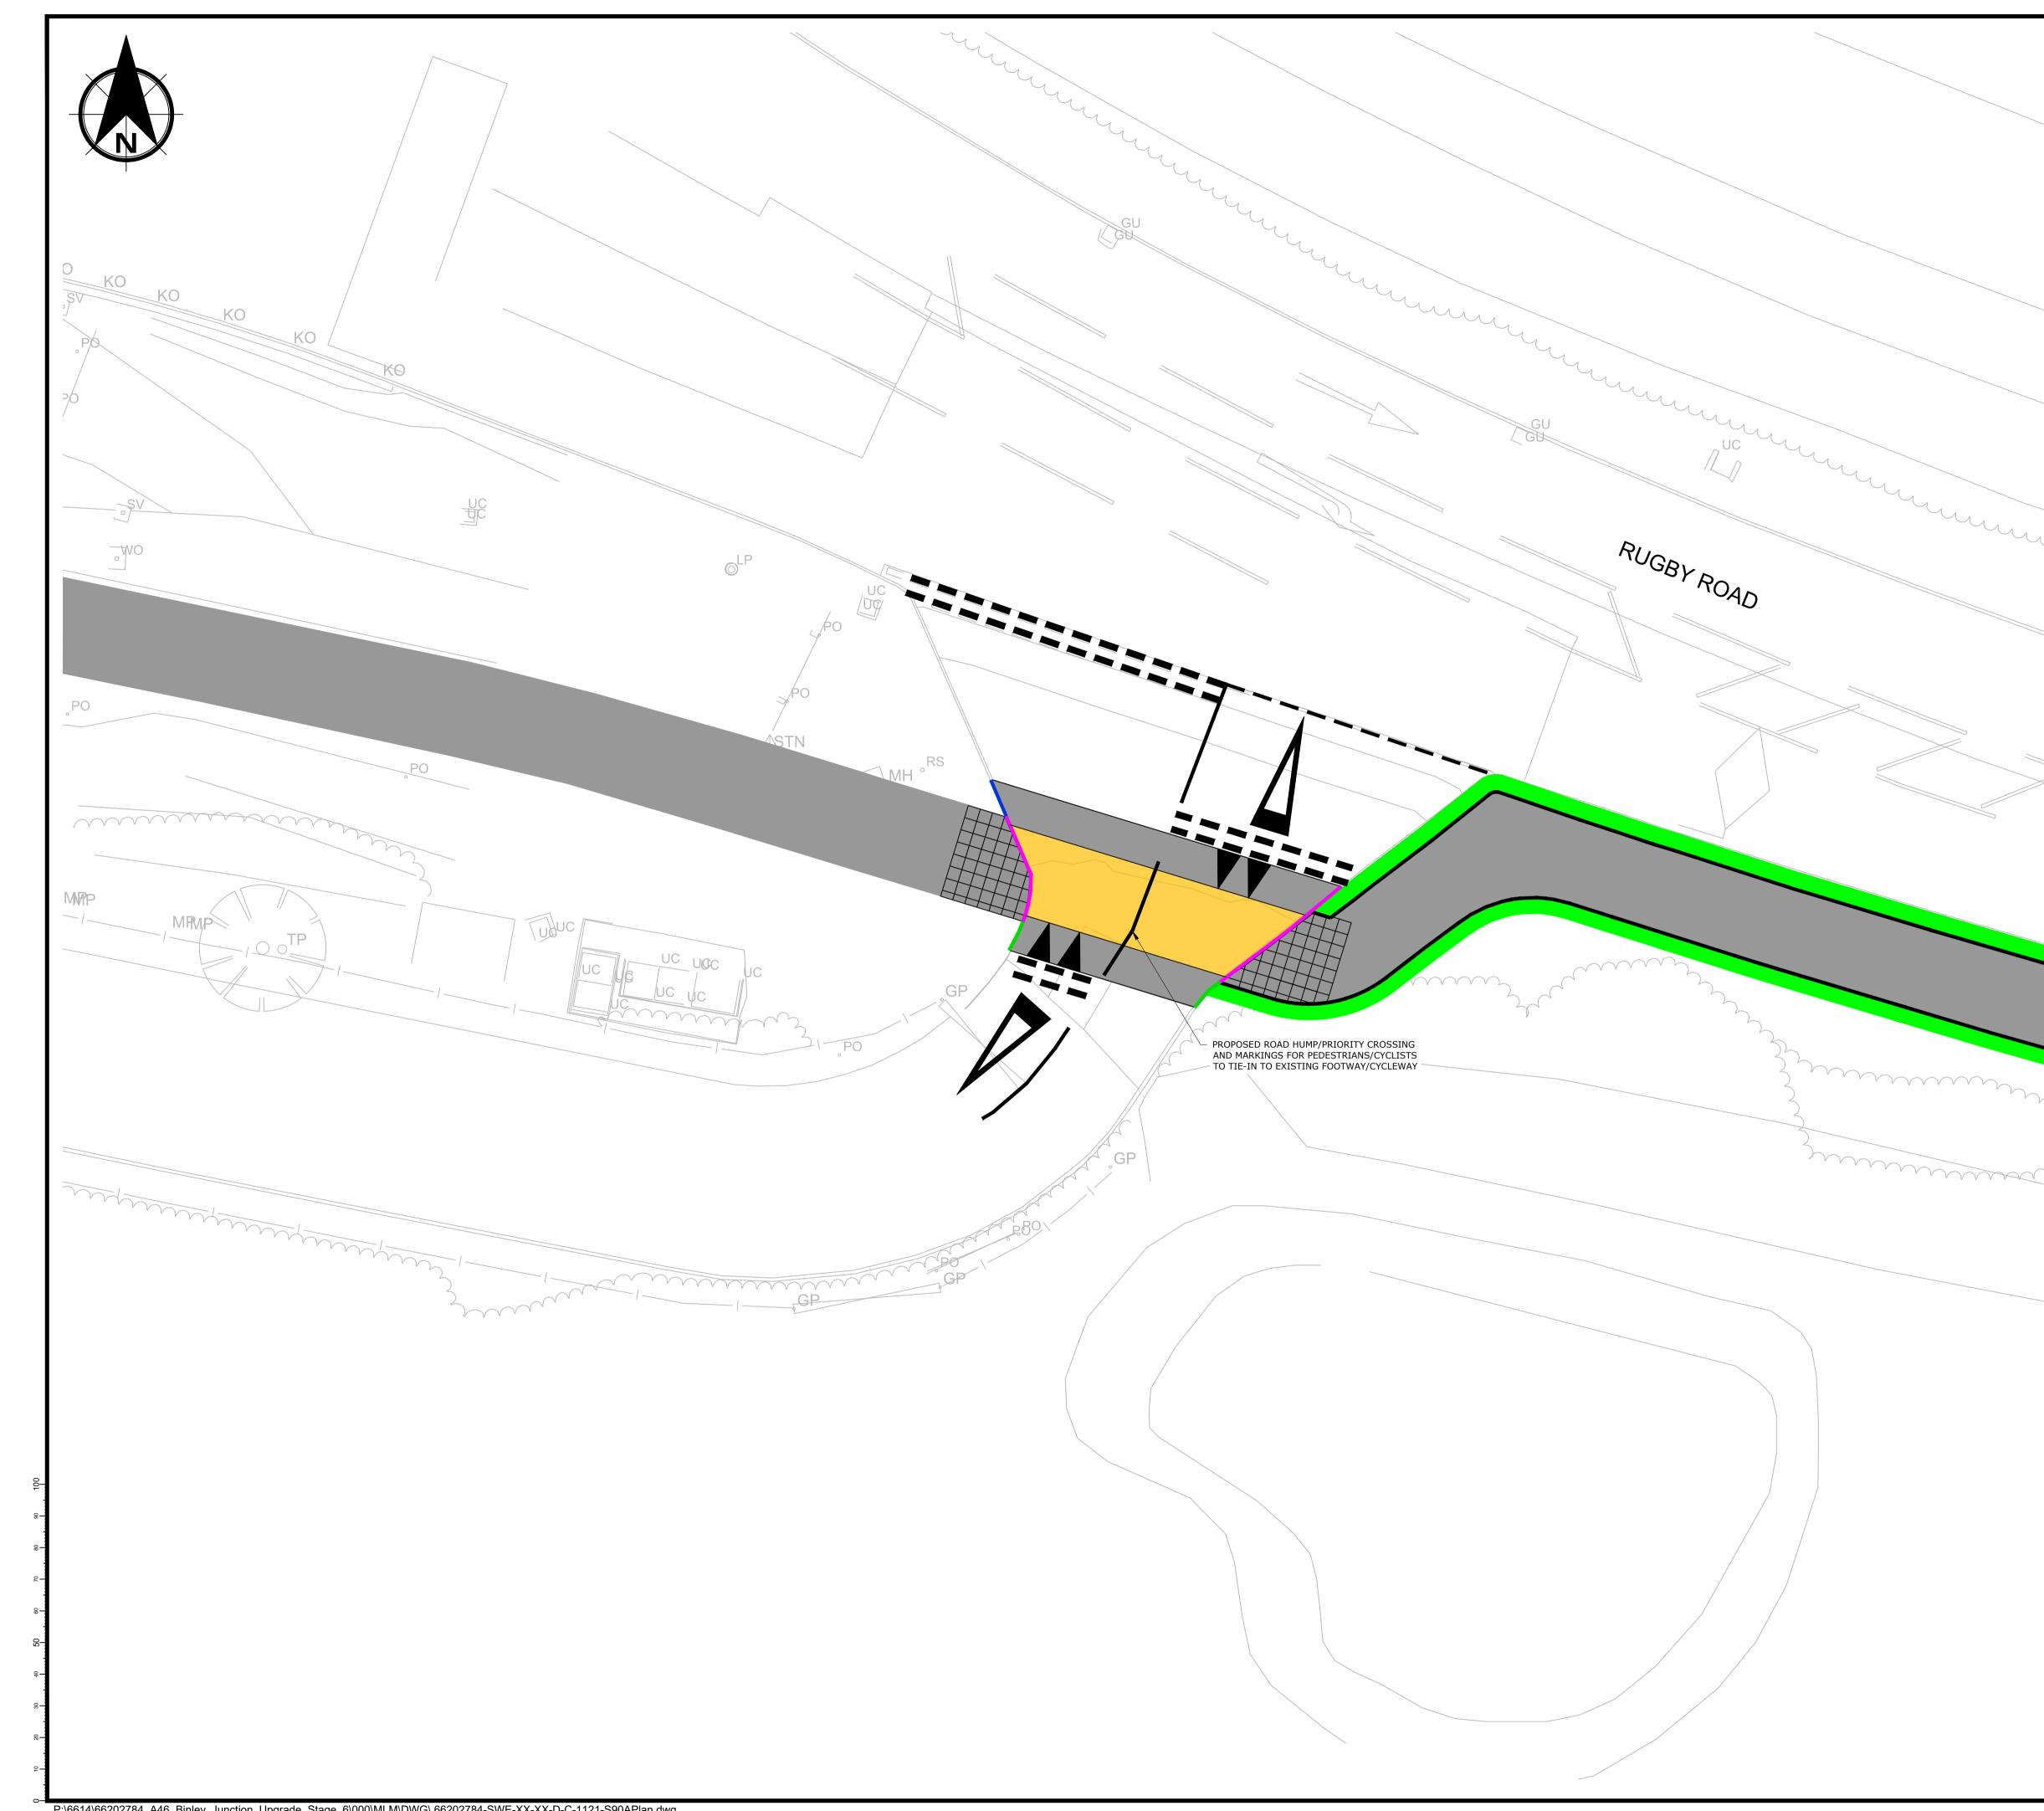

22-

|          | NOTES                                                                                                                                                                                                                                                                                    |                                                                                                                                          |                                                      |                                             |  |
|----------|------------------------------------------------------------------------------------------------------------------------------------------------------------------------------------------------------------------------------------------------------------------------------------------|------------------------------------------------------------------------------------------------------------------------------------------|------------------------------------------------------|---------------------------------------------|--|
|          | 1. THIS DRAWING IS TO BE READ IN CONJUNCTION WITH ALL<br>RELEVANT ENGINEER'S, ARCHITECT'S AND SPECIALIST'S                                                                                                                                                                               |                                                                                                                                          |                                                      |                                             |  |
|          | <ul> <li>DRAWINGS AND THE SPECIFICATION.</li> <li>2. DO NOT SCALE FROM THIS DRAWING MANUALLY OR<br/>ELECTRONICALLY. WRITTEN PERMISSION MUST BE<br/>OBTAINED FROM SWECO PRIOR TO SCALING<br/>ELECTRONICALLY OR USING THIS ELECTRONIC FILE.</li> </ul>                                     |                                                                                                                                          |                                                      |                                             |  |
|          | <ol> <li>SITE CLEARANCE INFORMATION FROM SWECO DRAWING<br/>HE604819-SWE-GEN-ZZ-DR-CH-200004-P01,<br/>TOPOGRAPHICAL SURVEY INFORMATION FROM SWECO<br/>MODEL HE604819-SWE-VTO-00-M2-ZX-000001, LAND<br/>REGISTRY BOUNDARIES FROM INSPIRE OPEN DATASET<br/>PUBLISHED 01.10.2023.</li> </ol> |                                                                                                                                          |                                                      |                                             |  |
|          | <u>KEY</u>                                                                                                                                                                                                                                                                               | ASPHALT                                                                                                                                  |                                                      |                                             |  |
|          | HIGH FRICTION SURFACING IN<br>CONTRASTING COLOUR<br>GRASS VERGE                                                                                                                                                                                                                          |                                                                                                                                          |                                                      |                                             |  |
|          |                                                                                                                                                                                                                                                                                          |                                                                                                                                          |                                                      |                                             |  |
|          |                                                                                                                                                                                                                                                                                          |                                                                                                                                          | RIAGEWAY KERB                                        |                                             |  |
|          | DR1 - TRANSITION KERB BULLNOSED<br>BN2 TO BULLNOSED BN3<br>TR1 - TRANSITION KERB BULLNOSED                                                                                                                                                                                               |                                                                                                                                          |                                                      |                                             |  |
| un ,     |                                                                                                                                                                                                                                                                                          |                                                                                                                                          | PLAYED SP2                                           | JENGJED                                     |  |
| Mun .    |                                                                                                                                                                                                                                                                                          |                                                                                                                                          |                                                      |                                             |  |
|          |                                                                                                                                                                                                                                                                                          |                                                                                                                                          |                                                      |                                             |  |
| GU<br>GU |                                                                                                                                                                                                                                                                                          |                                                                                                                                          |                                                      |                                             |  |
|          |                                                                                                                                                                                                                                                                                          |                                                                                                                                          |                                                      |                                             |  |
|          |                                                                                                                                                                                                                                                                                          |                                                                                                                                          |                                                      |                                             |  |
|          |                                                                                                                                                                                                                                                                                          |                                                                                                                                          |                                                      |                                             |  |
|          |                                                                                                                                                                                                                                                                                          |                                                                                                                                          |                                                      |                                             |  |
|          |                                                                                                                                                                                                                                                                                          |                                                                                                                                          |                                                      |                                             |  |
|          |                                                                                                                                                                                                                                                                                          |                                                                                                                                          |                                                      |                                             |  |
|          |                                                                                                                                                                                                                                                                                          |                                                                                                                                          |                                                      |                                             |  |
|          | P02         19.01.2024           P01         08.12.2023           Pov         Data                                                                                                                                                                                                       | UPDATED TO WCC &<br>FIRST ISSUE                                                                                                          |                                                      | RS TM SP<br>RS TM SP                        |  |
| L'ANDE   | originally prepared and responsibility for this dr                                                                                                                                                                                                                                       | t be relied on or used in circu<br>for which Sweco UK Limited<br>awing to any party other than<br>he provisions of this disclaime<br>om. | was commissioned. Sweco<br>the person by whom it was | b UK Limited accepts no s commissioned. Any |  |
|          | Sweco<br>North Kiln, Fela                                                                                                                                                                                                                                                                | w Maltings                                                                                                                               |                                                      |                                             |  |
|          | 46 Felaw Stree<br>Ipswich<br>IP2 8PN<br>Tel: +44 (0)147                                                                                                                                                                                                                                  |                                                                                                                                          |                                                      | •                                           |  |
|          | Web: www.swe                                                                                                                                                                                                                                                                             |                                                                                                                                          | SWEC                                                 | o古                                          |  |
|          | client<br>national<br>highways                                                                                                                                                                                                                                                           |                                                                                                                                          |                                                      |                                             |  |
|          | Project Title                                                                                                                                                                                                                                                                            |                                                                                                                                          |                                                      |                                             |  |
|          | A46/A428 RUGBY ROAD SHARED<br>FOOTWAY/CYCLEWAY                                                                                                                                                                                                                                           |                                                                                                                                          |                                                      |                                             |  |
|          | Drawing Title S90A PROPOSED LAYOUT PLAN Purpose Of Issue                                                                                                                                                                                                                                 |                                                                                                                                          |                                                      |                                             |  |
|          |                                                                                                                                                                                                                                                                                          |                                                                                                                                          |                                                      |                                             |  |
|          | PRELIMINARY       Status       Status Description                                                                                                                                                                                                                                        |                                                                                                                                          |                                                      |                                             |  |
|          | <br>Designed<br>RS                                                                                                                                                                                                                                                                       | Drawn<br>RS                                                                                                                              | Checked<br>TM                                        | Approved<br>SP                              |  |
|          | Sheet Size                                                                                                                                                                                                                                                                               | Scale<br>1:100                                                                                                                           | SWECO Ref<br>66202784                                | Revision<br>P01                             |  |
|          | Drawing Number                                                                                                                                                                                                                                                                           | 784-SWE-2                                                                                                                                | XX-XX-D-                                             | C-1121                                      |  |
|          | -                                                                                                                                                                                                                                                                                        |                                                                                                                                          |                                                      |                                             |  |