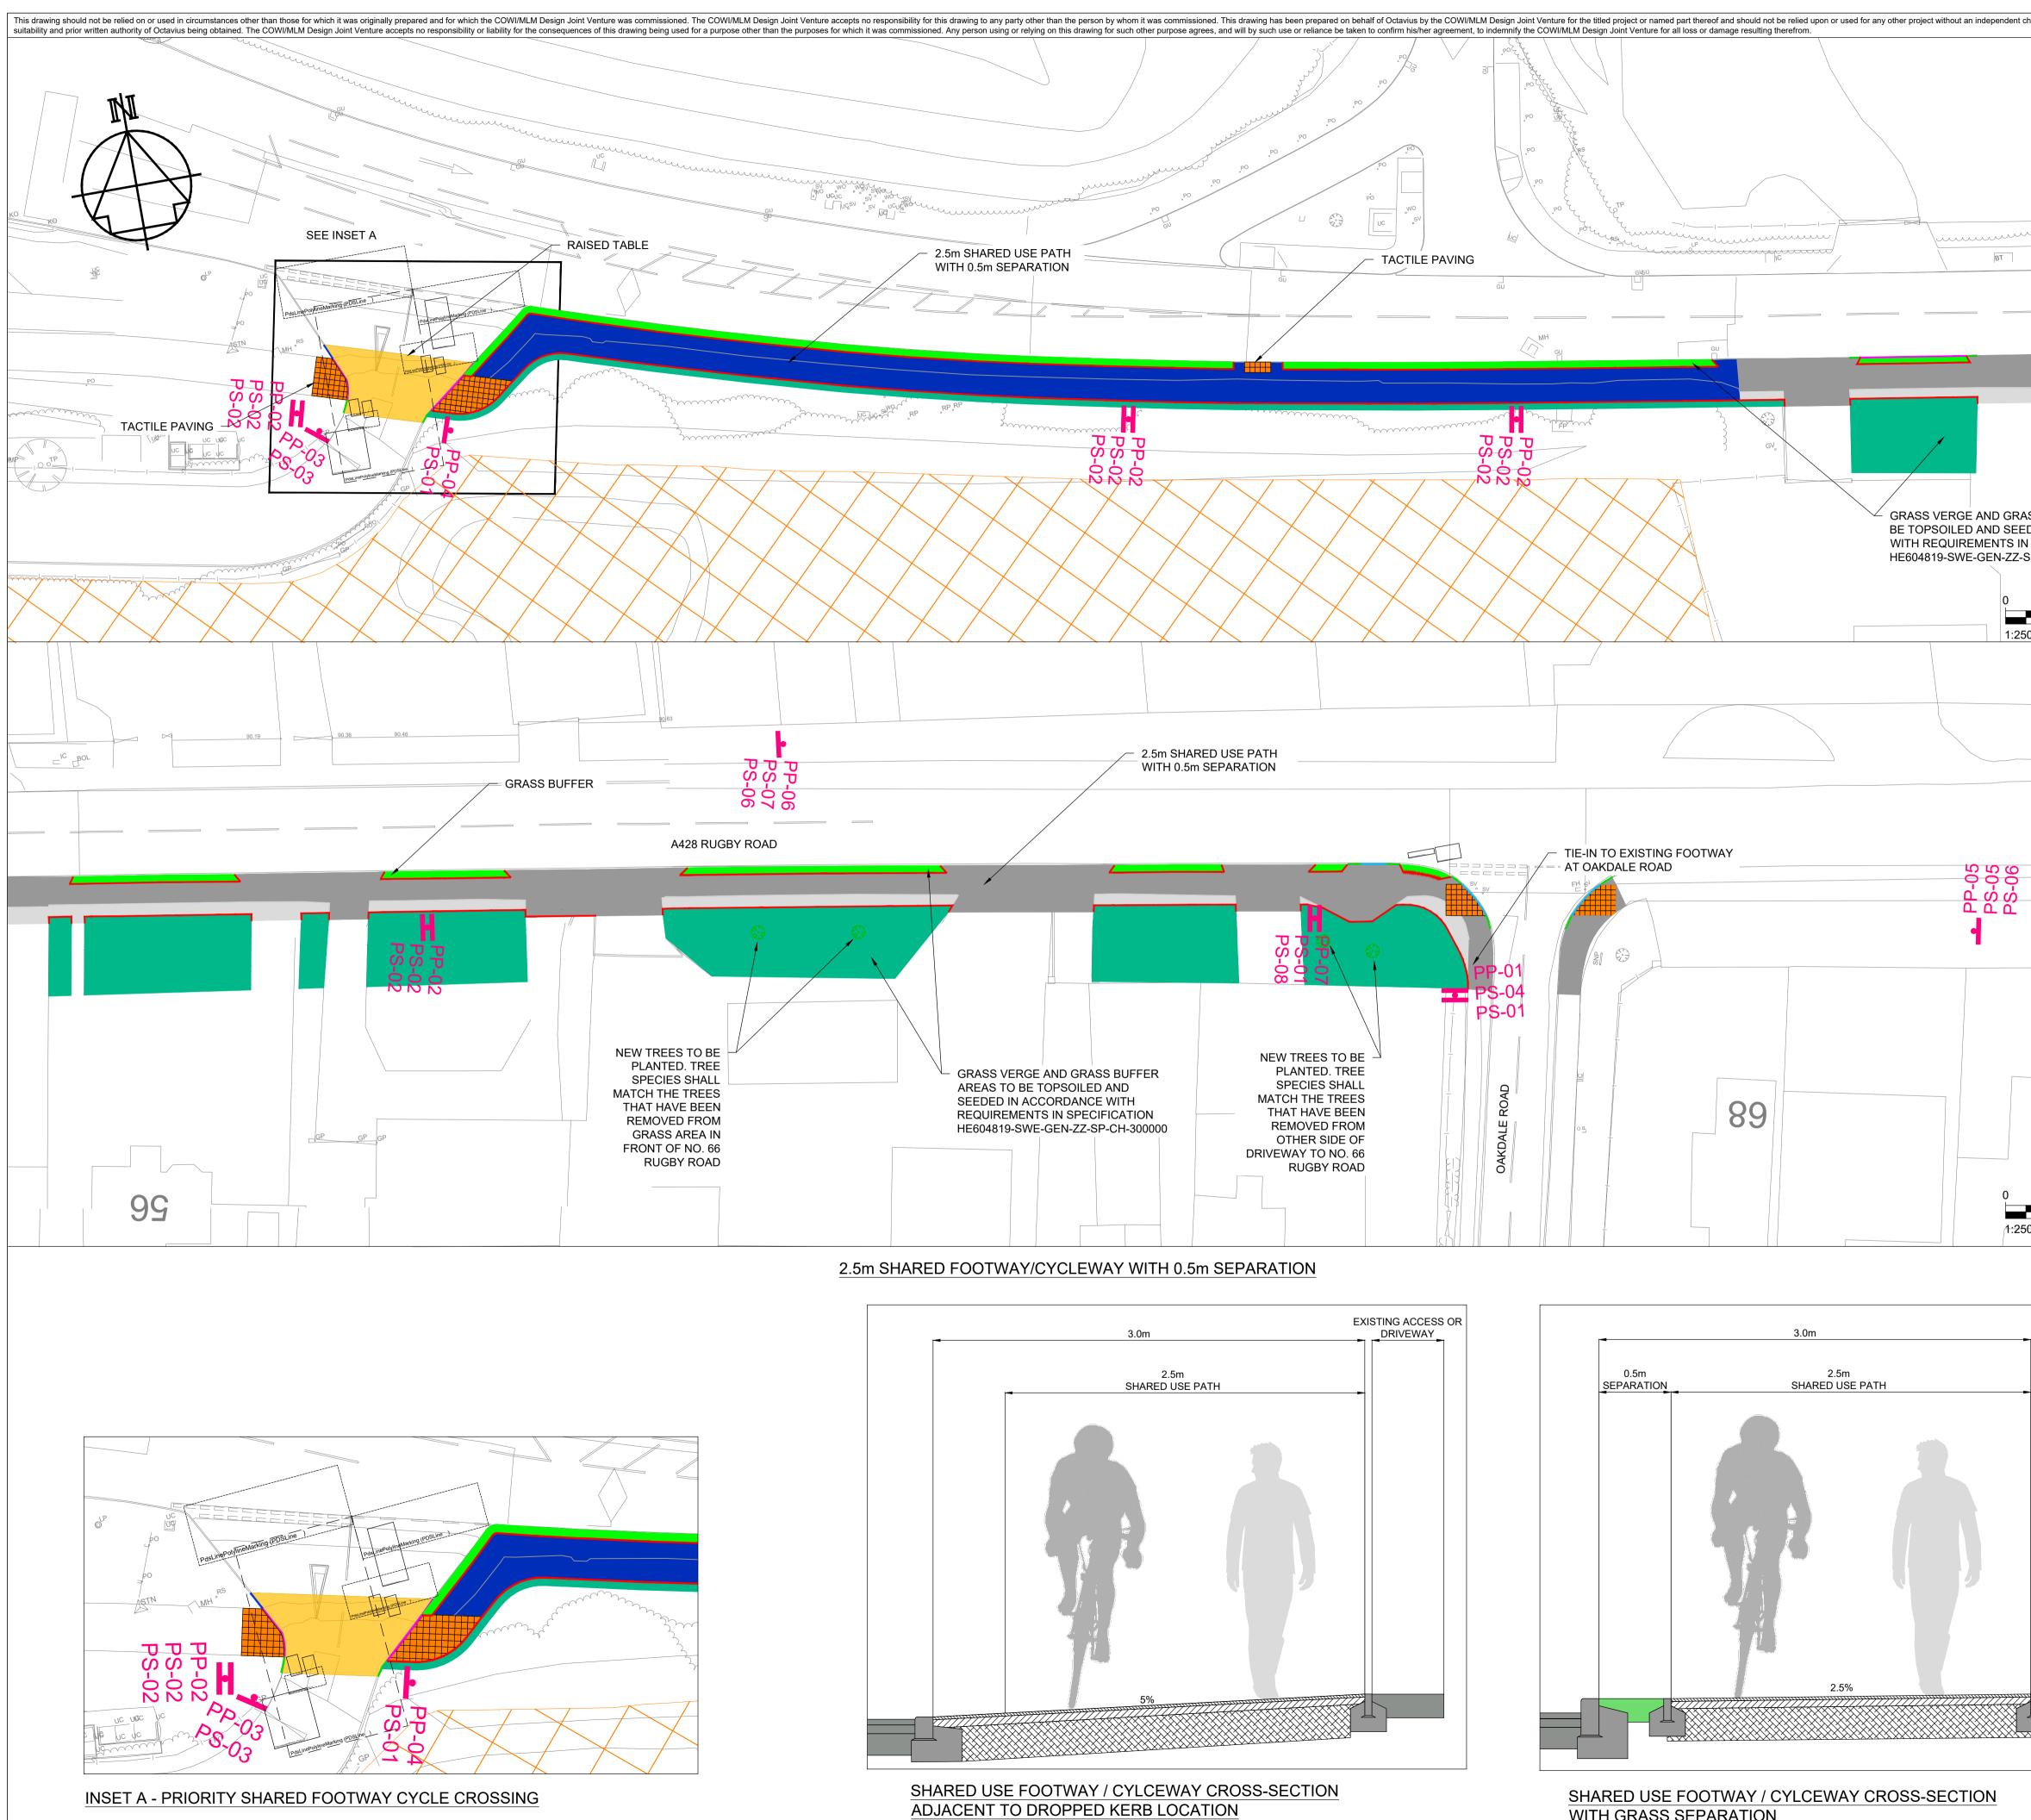

WITH GRASS SEPARATION

| check being carried out as to its                          | 1.<br>2.<br>3.<br>4.<br>4.<br>5.           | <ol> <li>THIS DRAWING IS TO BE READ IN CONJUNCTION WITH ALL OTHER<br/>RELEVANT PROJECT INFORMATION.</li> <li>ALL DIMENSIONS ARE IN METRES UNLESS OTHERWISE STATED.</li> <li>FOOTWAY PAVEMENT MAKE-UP WILL BE INCREASED WHERE VEHICLE<br/>OVERRUNNING IS INTENDED.</li> <li>EXISTING PRIVATE EXISTING PRIVATE DRIVEWAYS AFFECTED BY THE<br/>WORKS SHALL BE CLEARED TO THE EXTENTS SHOWN ON THE<br/>DRAWINGS OR TO THE EXTENTS OF THE ADOPTED WARWICKSHIRE<br/>COUNTY COUNCIL BOUNDARY. FINAL EXTENTS TO BE AGREED ON SITE<br/>BETWEEN WARWICKSHIRE COUNTY COUNCIL AND THE CONTRACTOR.</li> </ol> |                                                                                                                                                             |                  |           |              |             |  |
|------------------------------------------------------------|--------------------------------------------|-------------------------------------------------------------------------------------------------------------------------------------------------------------------------------------------------------------------------------------------------------------------------------------------------------------------------------------------------------------------------------------------------------------------------------------------------------------------------------------------------------------------------------------------------------------------------------------------------|-------------------------------------------------------------------------------------------------------------------------------------------------------------|------------------|-----------|--------------|-------------|--|
|                                                            |                                            | -                                                                                                                                                                                                                                                                                                                                                                                                                                                                                                                                                                                               | PATH RESURFACING                                                                                                                                            |                  |           |              |             |  |
|                                                            |                                            |                                                                                                                                                                                                                                                                                                                                                                                                                                                                                                                                                                                                 | PATH WIDENING                                                                                                                                               |                  |           |              |             |  |
|                                                            | 12                                         |                                                                                                                                                                                                                                                                                                                                                                                                                                                                                                                                                                                                 |                                                                                                                                                             |                  |           |              |             |  |
|                                                            |                                            | TACTILE PAVING                                                                                                                                                                                                                                                                                                                                                                                                                                                                                                                                                                                  |                                                                                                                                                             |                  |           |              |             |  |
|                                                            |                                            |                                                                                                                                                                                                                                                                                                                                                                                                                                                                                                                                                                                                 | TACTILE PAVING                                                                                                                                              |                  |           |              |             |  |
|                                                            |                                            |                                                                                                                                                                                                                                                                                                                                                                                                                                                                                                                                                                                                 | GRASS BUFFER                                                                                                                                                |                  |           |              |             |  |
| SS BUFFER AREAS TO<br>DED IN ACCORDANCE<br>I SPECIFICATION |                                            |                                                                                                                                                                                                                                                                                                                                                                                                                                                                                                                                                                                                 | GRASS VERGE                                                                                                                                                 |                  |           |              |             |  |
| SP-CH-300000                                               |                                            |                                                                                                                                                                                                                                                                                                                                                                                                                                                                                                                                                                                                 | TREE ROOT PROTECTION SUR                                                                                                                                    | FACING           |           |              |             |  |
| 6.25 12.5<br>m                                             |                                            |                                                                                                                                                                                                                                                                                                                                                                                                                                                                                                                                                                                                 | 1 - EDGE KERB<br>1 - CARRIAGEWAY KERB                                                                                                                       |                  |           |              |             |  |
|                                                            |                                            | C<br>E<br>T<br>B<br>B                                                                                                                                                                                                                                                                                                                                                                                                                                                                                                                                                                           | 2 - DROPPED KERB<br>OR1 - TRANSITION KERB BULLN<br>3N2 TO BULLNOSED BN3<br>TR1 - TRANSITION KERB<br>BULLNOSED BN2 TO SPLAYED S<br>BOUNDARY OF WCC MAINTAINA | SP2              |           |              |             |  |
|                                                            |                                            |                                                                                                                                                                                                                                                                                                                                                                                                                                                                                                                                                                                                 |                                                                                                                                                             |                  |           |              |             |  |
|                                                            |                                            |                                                                                                                                                                                                                                                                                                                                                                                                                                                                                                                                                                                                 |                                                                                                                                                             |                  |           |              |             |  |
|                                                            | P03                                        | 2024/02/15<br>2023/11/16                                                                                                                                                                                                                                                                                                                                                                                                                                                                                                                                                                        | WCC COMMENTS INCORPORATED<br>RSA COMMENTS INCORPORATED                                                                                                      |                  | GW        | JMc          | JM          |  |
|                                                            | P01<br>REV                                 | 2022/11/16<br>DATE                                                                                                                                                                                                                                                                                                                                                                                                                                                                                                                                                                              | FIRST ISSUE<br>REVISION NOTE                                                                                                                                |                  | GW<br>ORG | JMc<br>CHK'D | TB<br>APP'D |  |
| 6.25 12.5<br>0                                             | CLIENT                                     | ACTOR                                                                                                                                                                                                                                                                                                                                                                                                                                                                                                                                                                                           | SWE<br>Octavius                                                                                                                                             |                  | <b>D</b>  | ×            |             |  |
| 0.5m<br>VERGE                                              |                                            |                                                                                                                                                                                                                                                                                                                                                                                                                                                                                                                                                                                                 | Warwickshi<br>County Coun                                                                                                                                   | <b>re</b><br>cil |           |              |             |  |
|                                                            | A46 COVENTRY JUNCTION<br>UPGRADES (BINLEY) |                                                                                                                                                                                                                                                                                                                                                                                                                                                                                                                                                                                                 |                                                                                                                                                             |                  |           |              |             |  |
|                                                            |                                            | CT STAGE<br>ESIGNAT                                                                                                                                                                                                                                                                                                                                                                                                                                                                                                                                                                             | ED FUNDS STAGE                                                                                                                                              | 3                |           |              |             |  |
|                                                            |                                            | NG TITLE<br>ENERAL                                                                                                                                                                                                                                                                                                                                                                                                                                                                                                                                                                              | ARRANGEMENT PL                                                                                                                                              | AN               |           |              |             |  |
|                                                            | SUITAB<br>F(                               | OR STAG                                                                                                                                                                                                                                                                                                                                                                                                                                                                                                                                                                                         | SE APPROVAL                                                                                                                                                 |                  | REVISIO   | ON           |             |  |
|                                                            | A1                                         | JILE                                                                                                                                                                                                                                                                                                                                                                                                                                                                                                                                                                                            | AS SHOWN S4                                                                                                                                                 |                  |           |              |             |  |
|                                                            |                                            | NG NUMBER<br>5604819-S                                                                                                                                                                                                                                                                                                                                                                                                                                                                                                                                                                          | WE-GEN-ZZ-DR-CH-20                                                                                                                                          | 0014             |           |              |             |  |